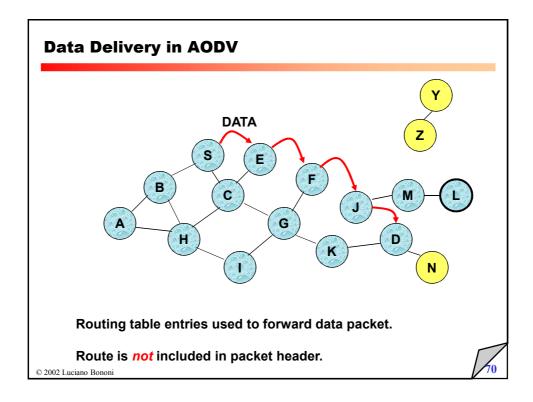

smart antennas traffic models for multimedia data energy efficient protocols for ad hoc and sensor systems routing for ad hoc wireless networks routing for vehicular wireless networks performance of TCP/IP and/or ATM over wireless channels performance of TCP/IP over multihop wireless networks software radios multiuser ultra wide band (UWB) systems HW constraints in wireless systems wireless system services and killer applications innovative and visionary wireless-enabled services RFID technologies wireless frameworks' implementations service frameworks for wireless devices synchronization Mobile IP Security issues in wireless systems Vehicular Network Technologies Wireless Monitoring IEEE 802.[11-22] and re