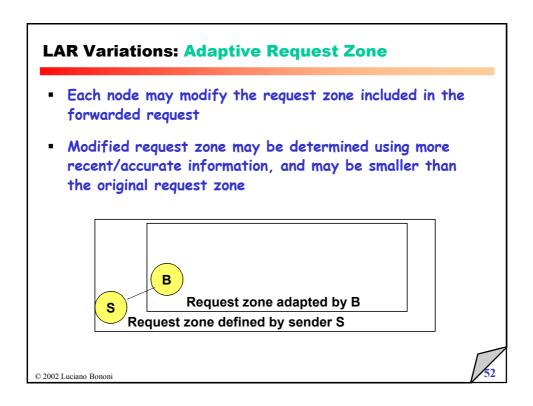

smart antennas traffic models for multimedia data energy efficient protocols for ad hoc and sensor systems routing for ad hoc wireless networks routing for vehicular wireless networks performance of TCP/IP and/or ATM over wireless channels performance of TCP/IP over multihop wireless networks software radios multiuser ultra wide band (UWB) systems HW constraints in wireless systems wireless system services and killer applications innovative and visionary wireless-enabled services RFID technologies wireless frameworks' implementations service frameworks for wireless devices synchronization Mobile IP Security issues in wireless systems Vehicular Network Technologies Wireles