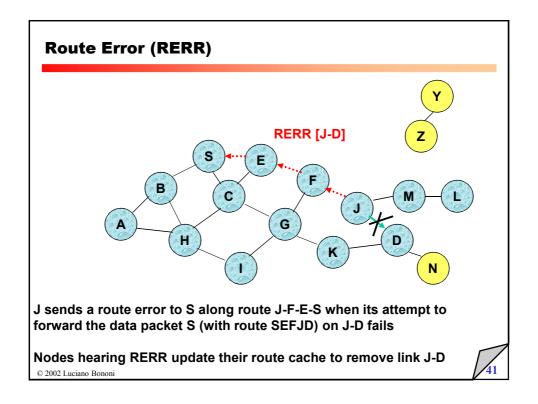

smart antennas traffic models for multimedia data energy efficient protocols for ad hoc and sensor systems routing for ad hoc wireless networks routing for vehicular wireless networks performance of TCP/IP and/or ATM over wireless channels performance of TCP/IP over multihop wireless networks software radios multiuser ultra wide band (UWB) systems HW constraints in wireless systems wireless system services and killer applications innovative and visionary wireless-enabled services RFID technologies wireless frameworks' implementations service frameworks for wireless devices synchronization Mobile IP Security issues in wireless systems Vehicular Networ