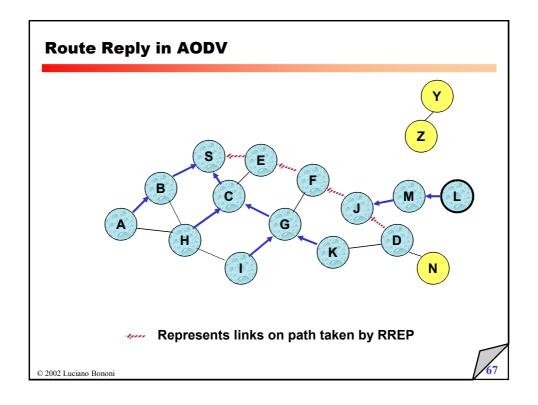

smart antennas traffic models for multimedia data energy efficient protocols for ad hoc and sensor systems routing for ad hoc wireless networks routing for vehicular wireless networks performance of TCP/IP and/or ATM over wireless channels performance of TCP/IP over multihop wireless networks software radios multiuser ultra wide band (UWB) systems HW constraints in wireless systems wireless system services and killer applications innovative and visionary wireless-enabled services RFID technologies wireless frameworks' implementations service frameworks for wireless devices synchronization Mobile IP Security issues in wireless systems Vehicular Network Technologies Wireless Monitoring IEEE 802.[11-22]