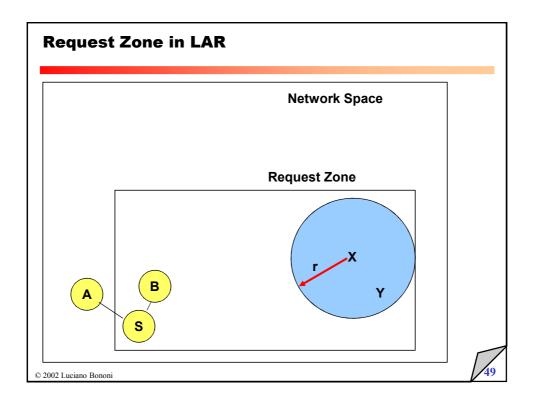

smart antennas traffic models for multimedia data energy efficient protocols for ad hoc and sensor systems routing for ad hoc wireless networks routing for vehicular wireless networks performance of TCP/IP and/or ATM over wireless channels performance of TCP/IP over multihop wireless networks software radios multiuser ultra wide band (UWB) systems HW constraints in wireless systems wireless system services and killer applications innovative and visionary wireless-enabled services RFID technologies wireless frameworks' implementations service frameworks for wireless devices synchronization Mobile IP Security issues in wireless systems Vehicular Network Technologies W