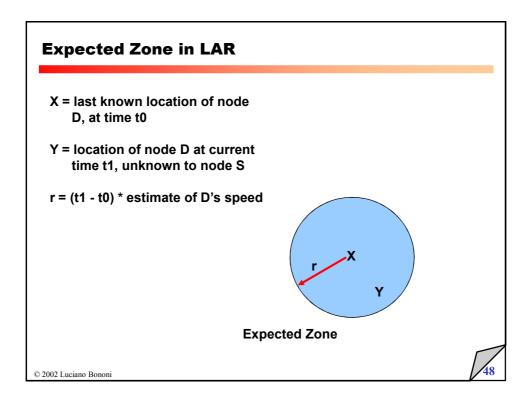

smart antennas traffic models for multimedia data energy efficient protocols for ad hoc and sensor systems routing for ad hoc wireless networks routing for vehicular wireless networks performance of TCP/IP and/or ATM over wireless channels performance of TCP/IP over multihop wireless networks software radios multiuser ultra wide band (UWB) systems HW constraints in wireless systems wireless system services and killer applications innovative and visionary wireless-enabled services RFID technologies wireless frameworks' implementations service frameworks for wireless devices synchronization Mobile IP Security issues in wireless systems Vehicular Network Technologies