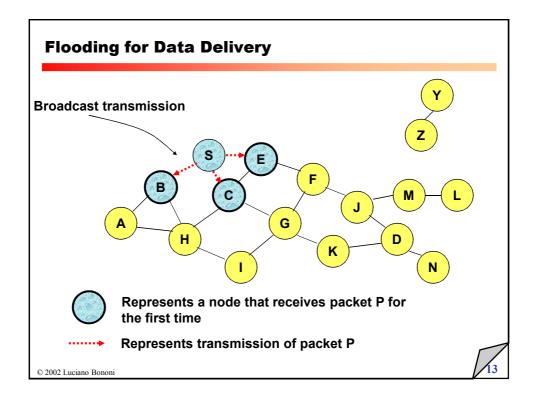

smart antennas traffic models for multimedia data energy efficient protocols for ad hoc and sensor systems routing for ad hoc wireless networks routing for vehicular wireless networks performance of TCP/IP and/or ATM over wireless channels performance of TCP/IP over multihop wireless networks software radios multiuser ultra wide band (UWB) systems HW constraints in wireless systems wireless system services and killer applications innovative and visionary wireless-enabled services RFID technologies wireless frameworks' implementations service frameworks for wireless devices synchronization Mobile