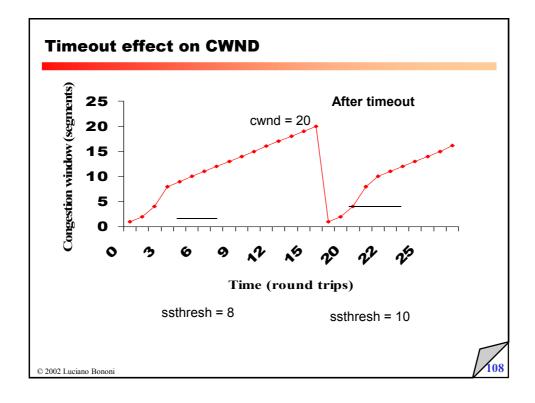

smart antennas traffic models for multimedia data energy efficient protocols for ad hoc and sensor systems routing for ad hoc wireless networks routing for vehicular wireless networks performance of TCP/IP and/or ATM over wireless channels performance of TCP/IP over multihop wireless networks software radios multiuser ultra wide band (UWB) systems HW constraints in wireless systems wireless system services and killer applications innovative and visionary wireless-enabled services RFID technologies wireless frameworks' implementations service frameworks for wireless devices synchronization Mobile IP Security issues in wireless systems Vehicular Network Technologies Wireless Monitoring IEEE 802.[11-22] and related special task groups

© 2002 Luciano Bononi