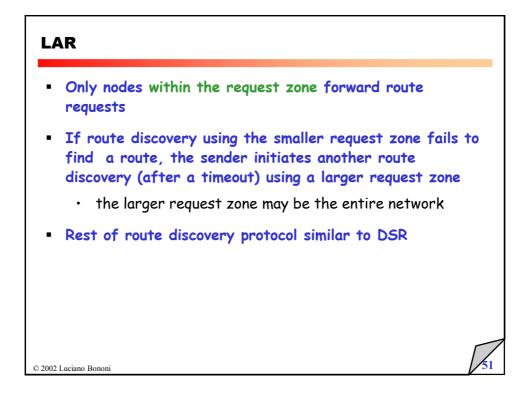

smart antennas traffic models for multimedia data energy efficient protocols for ad hoc and sensor systems routing for ad hoc wireless networks routing for vehicular wireless networks performance of TCP/IP and/or ATM over wireless channels performance of TCP/IP over multihop wireless networks software radios multiuser ultra wide band (UWB) systems HW constraints in wireless systems wireless system services and killer applications innovative and visionary wireless-enabled services RFID technologies wireless frameworks' implementations service frameworks for wireless devices synchronization Mobile IP Security issues in wireless systems Vehicular Network Technologies Wirel