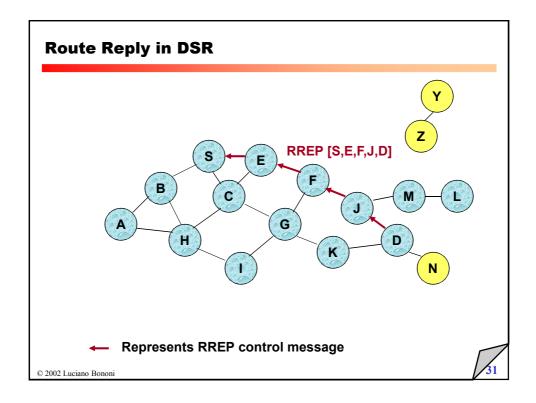

smart antennas traffic models for multimedia data energy efficient protocols for ad hoc and sensor systems routing for ad hoc wireless networks routing for vehicular wireless networks performance of TCP/IP and/or ATM over wireless channels performance of TCP/IP over multihop wireless networks software radios multiuser ultra wide band (UWB) systems HW constraints in wireless systems wireless system services and killer applications innovative and visionary wireless-enabled services RFID technologies wireless frameworks' implementations service frameworks for wireless devices synchronization Mobile IP Security issues in wireless syst