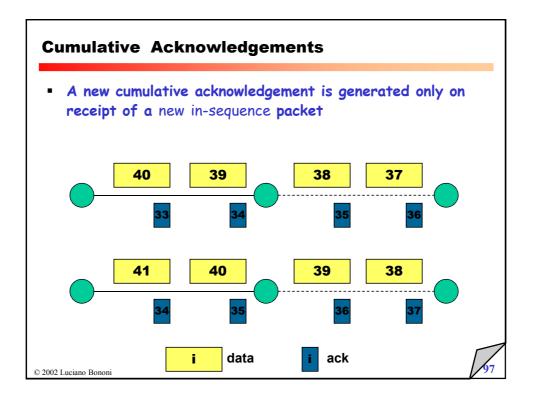

smart antennas traffic models for multimedia data energy efficient protocols for ad hoc and sensor systems routing for ad hoc wireless networks routing for vehicular wireless networks performance of TCP/IP and/or ATM over wireless channels performance of TCP/IP over multihop wireless networks software radios multiuser ultra wide band (UWB) systems HW constraints in wireless systems wireless system services and killer applications innovative and visionary wireless-enabled services RFID technologies wireless frameworks' implementations service frameworks for wireless devices synchronization Mobile IP Security issues in wireless systems Vehicular Network Technologies Wireless Monitoring IEEE 802.[11-22] and related special task groups

© 2002 Luciano Bononi