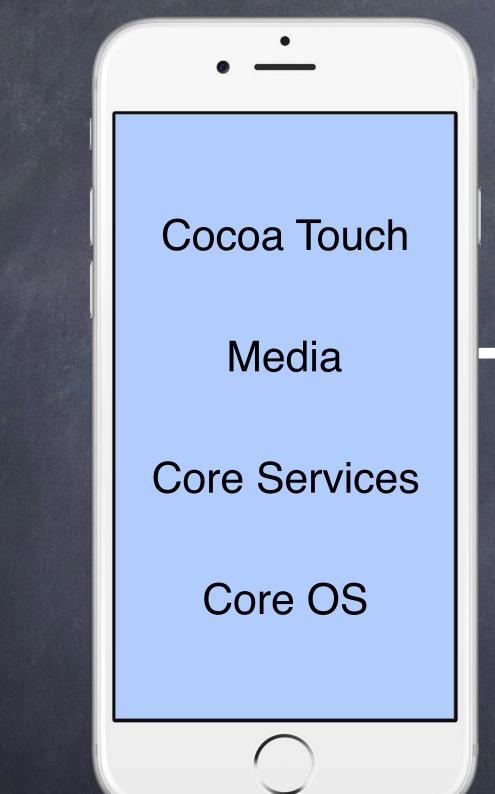

## Cocoa Touch Media

**Core Services** 

Core OS

What's in iOS?

Core OS OSX Kernel Power Management Mach 3.0 Keychain Access Certificates BSD Sockets File System

Security

Bonjour

## What's in iOS? Core Services Collections Address Book Net Services Networking Threading File Access

SQLite

Core Location Preferences URL Utilities

| What's          | in   |
|-----------------|------|
| Media           |      |
| Core Audio      | JPE  |
| OpenAL          | PDF  |
| Audio Mixing    | Qua  |
| Audio Recording | Core |
| Video Playback  | Opei |

## iOS?

G, PNG, TIFF artz (2D) e Animation enGL ES

### Cocoa Touch

•

Media

**Core Services** 

Core OS

# What's in iOS?

| Cocoa Touch    |      |
|----------------|------|
| Multi-Touch    | Aler |
| Core Motion    | Web  |
| View Hierarchy | Map  |
| Localization   | Ima  |
| Controls       | Cam  |

rts b View Kit ige Picker nera