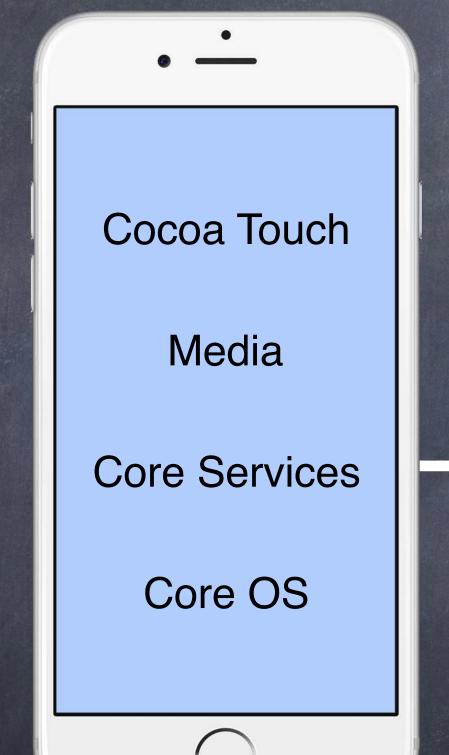

## Cocoa Touch Media

**Core Services** 

Core OS

What's in iOS?

Core OS OSX Kernel Power Management Mach 3.0 Keychain Access Certificates BSD Sockets File System

Security

Bonjour

## What's in iOS? Core Services Collections Address Book Net Services Networking Threading File Access

SQLite

Core Location Preferences URL Utilities

| What's          | in   |
|-----------------|------|
| Media           |      |
| Core Audio      | JPE  |
| OpenAL          | PDF  |
| Audio Mixing    | Qua  |
| Audio Recording | Core |
| Video Playback  | Opei |

## iOS?

G, PNG, TIFF artz (2D) e Animation enGL ES

### Cocoa Touch

•

Media

**Core Services** 

Core OS

# What's in iOS?

| Cocoa Touch    |      |
|----------------|------|
| Multi-Touch    | Aler |
| Core Motion    | Web  |
| View Hierarchy | Map  |
| Localization   | Ima  |
| Controls       | Cam  |

rts b View Kit ige Picker nera